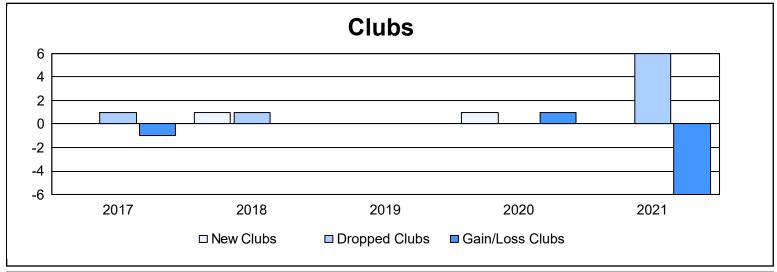

District 5M 8 As of June 2021 Cumulative

| Year      | New<br>Clubs | Dropped<br>Clubs | Gain/<br>Loss<br>Clubs | New<br>Members | Charter<br>Members | Reinstate<br>Members | Transfer<br>Members | Total<br>Member<br>Added | Total<br>Members<br>Dropped | Gain/<br>Loss<br>Members |
|-----------|--------------|------------------|------------------------|----------------|--------------------|----------------------|---------------------|--------------------------|-----------------------------|--------------------------|
| 2016-2017 | 0            | 1                | -1                     | 194            | 3                  | 11                   | 6                   | 214                      | 265                         | -51                      |
| 2017-2018 | 1            | 1                | 0                      | 265            | 25                 | 10                   | 17                  | 317                      | 276                         | 41                       |
| 2018-2019 | 0            | 0                | 0                      | 185            | 0                  | 6                    | 10                  | 201                      | 267                         | -66                      |
| 2019-2020 | 1            | 0                | 1                      | 184            | 21                 | 3                    | 6                   | 214                      | 217                         | -3                       |
| 2020-2021 | 0            | 6                | -6                     | 164            | 3                  | 8                    | 7                   | 182                      | 395                         | -213                     |
| Average   | 0            | 2                | -1                     | 198            | 10                 | 8                    | 9                   | 226                      | 284                         | -58                      |