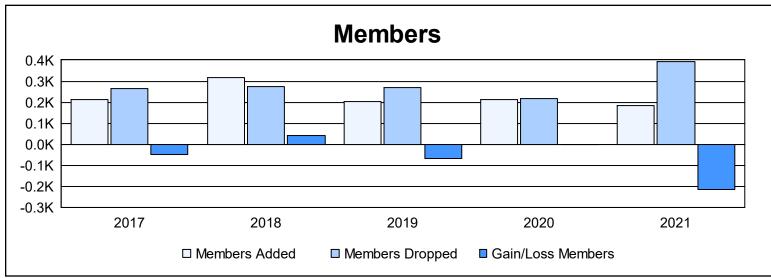

District 5M 8 As of June 2021 Cumulative

| Year      | New<br>Clubs | Dropped<br>Clubs | Gain/<br>Loss<br>Clubs | New<br>Members | Charter<br>Members | Reinstate<br>Members | Transfer<br>Members | Total<br>Member<br>Added | Total<br>Members<br>Dropped | Gain/<br>Loss<br>Members |
|-----------|--------------|------------------|------------------------|----------------|--------------------|----------------------|---------------------|--------------------------|-----------------------------|--------------------------|
| 2016-2017 | 0            | 1                | -1                     | 194            | 3                  | 11                   | 6                   | 214                      | 265                         | -51                      |
| 2017-2018 | 1            | 1                | 0                      | 265            | 25                 | 10                   | 17                  | 317                      | 276                         | 41                       |
| 2018-2019 | 0            | 0                | 0                      | 185            | 0                  | 6                    | 10                  | 201                      | 267                         | -66                      |
| 2019-2020 | 1            | 0                | 1                      | 184            | 21                 | 3                    | 6                   | 214                      | 217                         | -3                       |
| 2020-2021 | 0            | 6                | -6                     | 164            | 3                  | 8                    | 7                   | 182                      | 395                         | -213                     |
| Average   | 0            | 2                | -1                     | 198            | 10                 | 8                    | 9                   | 226                      | 284                         | -58                      |